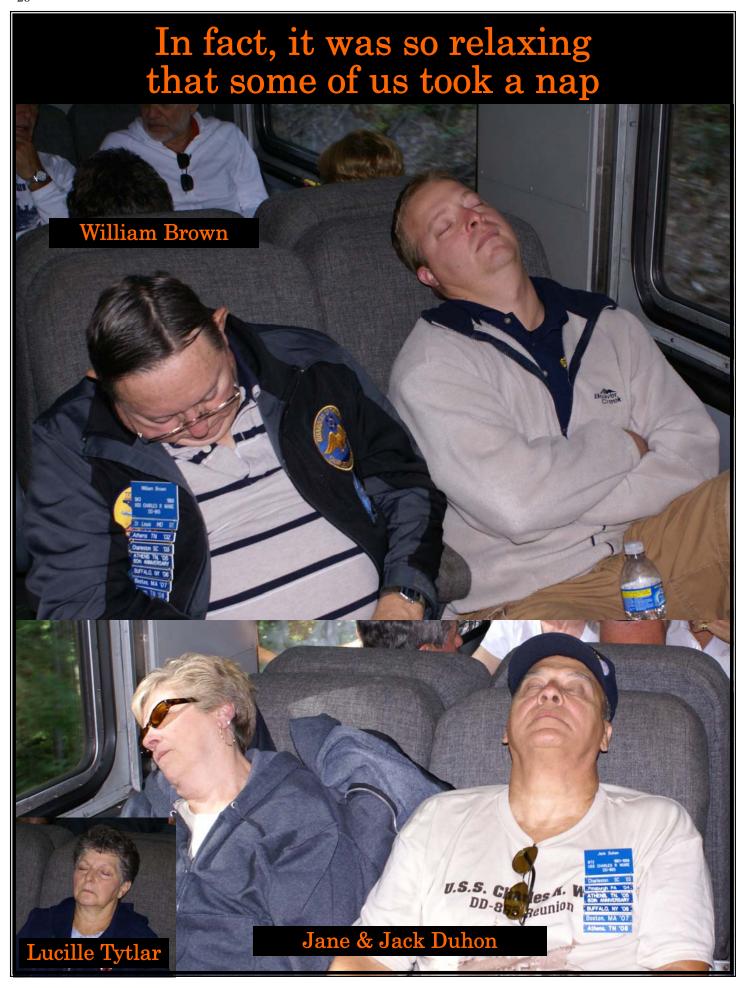

### The more things change, the more they stay the same

Whether at sea aboard the WARE returning from WESTPAC or along the rails in Tennessee, Art Blausey's abilities to nap lives on.