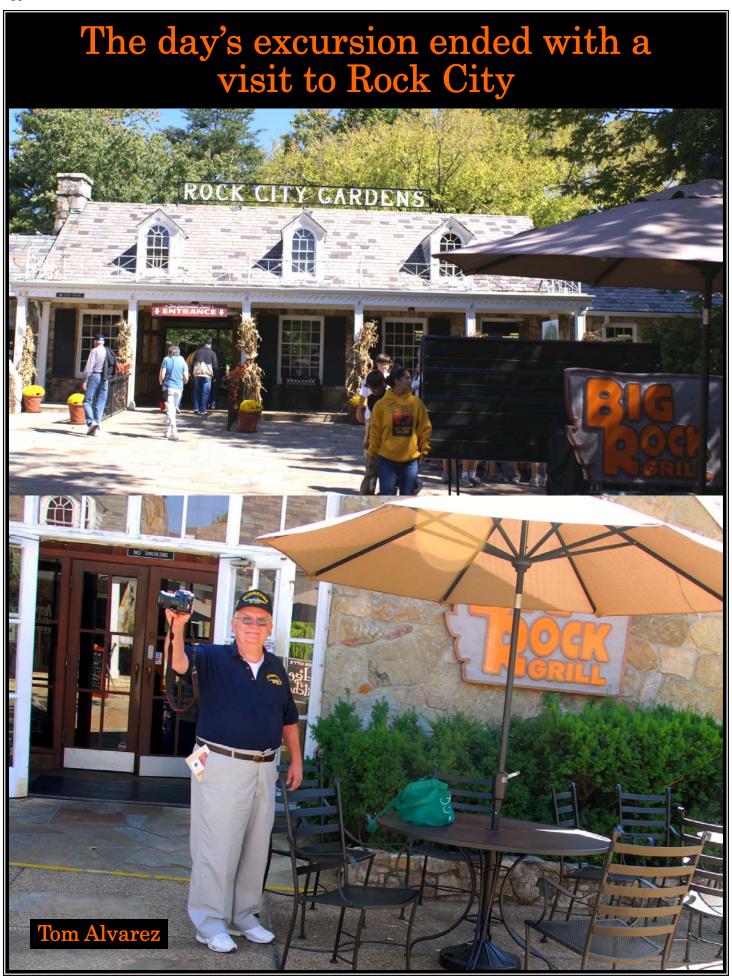

# We toured in and around Chatanooga on Thursday with a stop at the Chattanooga Choo Choo . . .