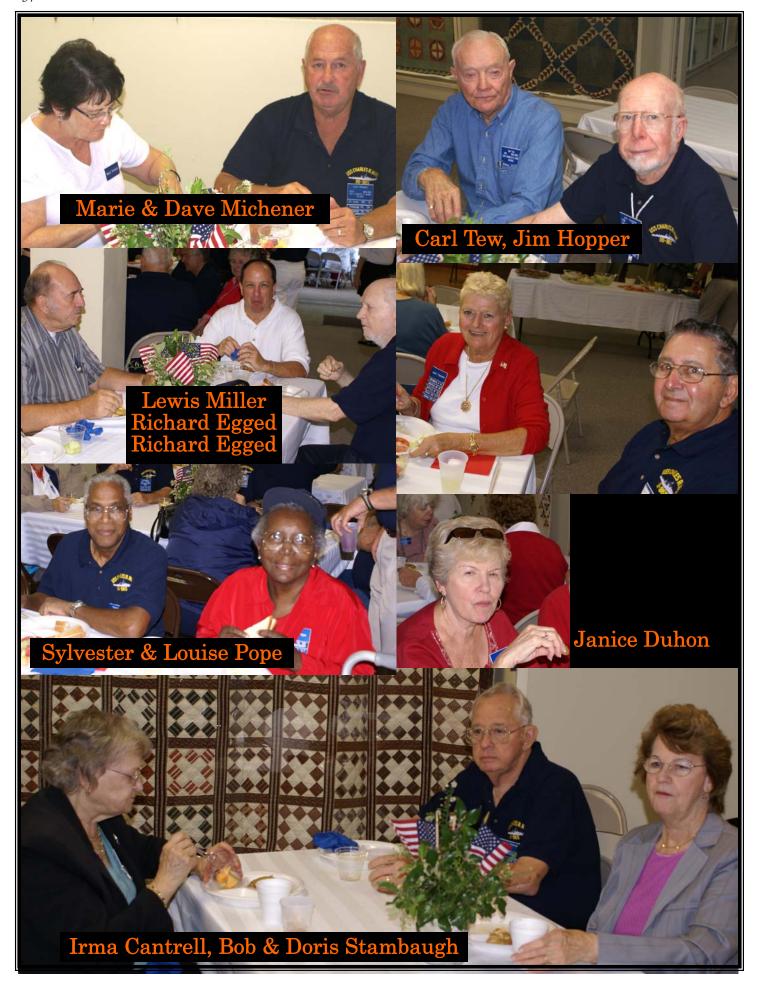

#### Charles R. Ware DD865 Crew Reunion October 1-5, 2008 — Athens, Tennessee Honoring Plank Owners & Waremen of the 1940s

It all started when we went to Registration in our hospitality room at the Holiday Inn Express

The hospitality rooms at the Holiday Inn Express and the Hampton Inn were the central points of our reunion . . .

... where a good conversation could be had by all and usually was