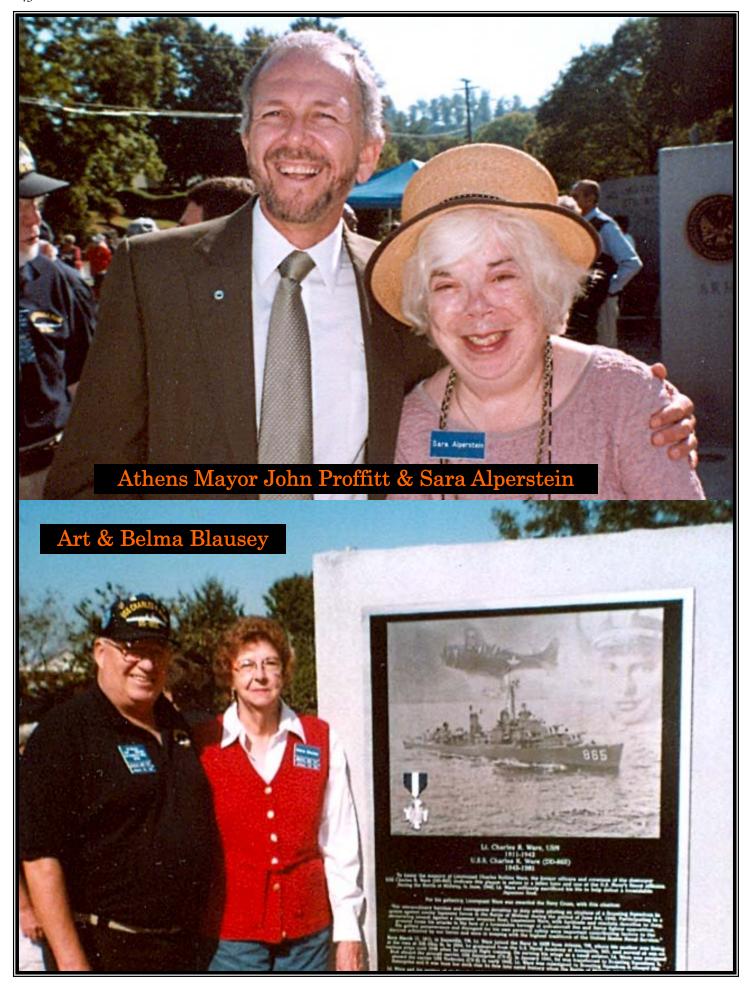

Austin Fesmire welcomes people to the Brick Ceremony. Alexandra Fesmire performs patriotic music

Irma Cantrell, Charles R. Ware's sister, backed up by the plank owners, Capation Neville and local politicians christens the WARE lintel at the Brick Ceremony