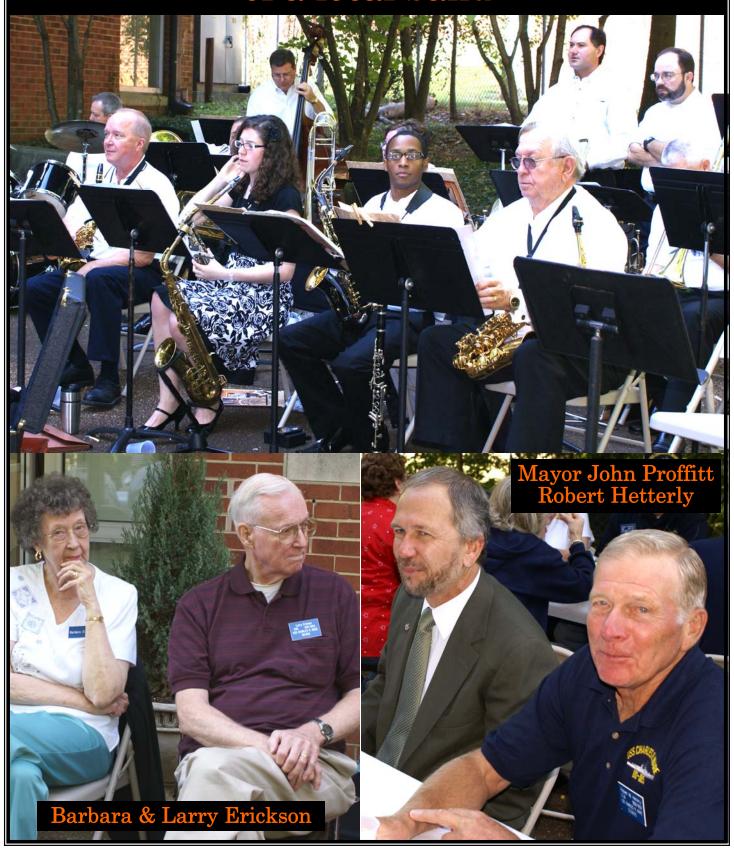

# A concert, "A Salute to the WARE Years," was presented at Athens Junior High School on Friday evening

We drove to the
McMinn Living Heritage Museum
where busses drove us to
Athens Veterans Memorial Park
for the Brick Ceremony

Austin Fesmire welcomes people to the Brick Ceremony. Alexandra Fesmire performs patriotic music

Irma Cantrell, Charles R. Ware's sister, backed up by the plank owners, Capation Neville and local politicians christens the WARE lintel at the Brick Ceremony

Captain Joseph Neville spoke and Jerry Alperstein performed "Taps" at the Brick Ceremony