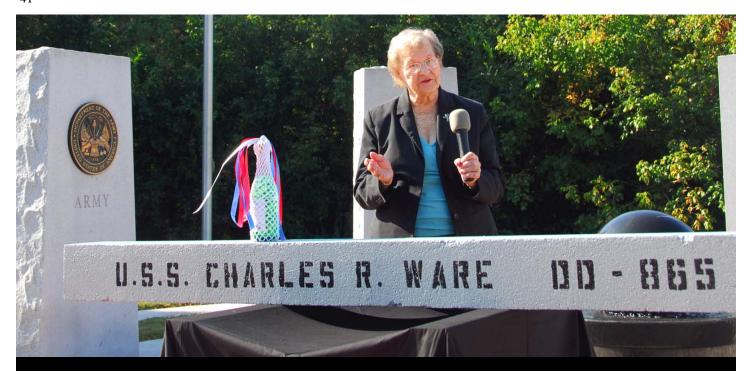

# A concert, "A Salute to the WARE Years," was presented at Athens Junior High School on Friday evening

We drove to the
McMinn Living Heritage Museum
where busses drove us to
Athens Veterans Memorial Park
for the Brick Ceremony

Austin Fesmire welcomes people to the Brick Ceremony. Alexandra Fesmire performs patriotic music

Irma Cantrell, Charles R. Ware's sister, backed up by the plank owners, Capation Neville and local politicians christens the WARE lintel at the Brick Ceremony