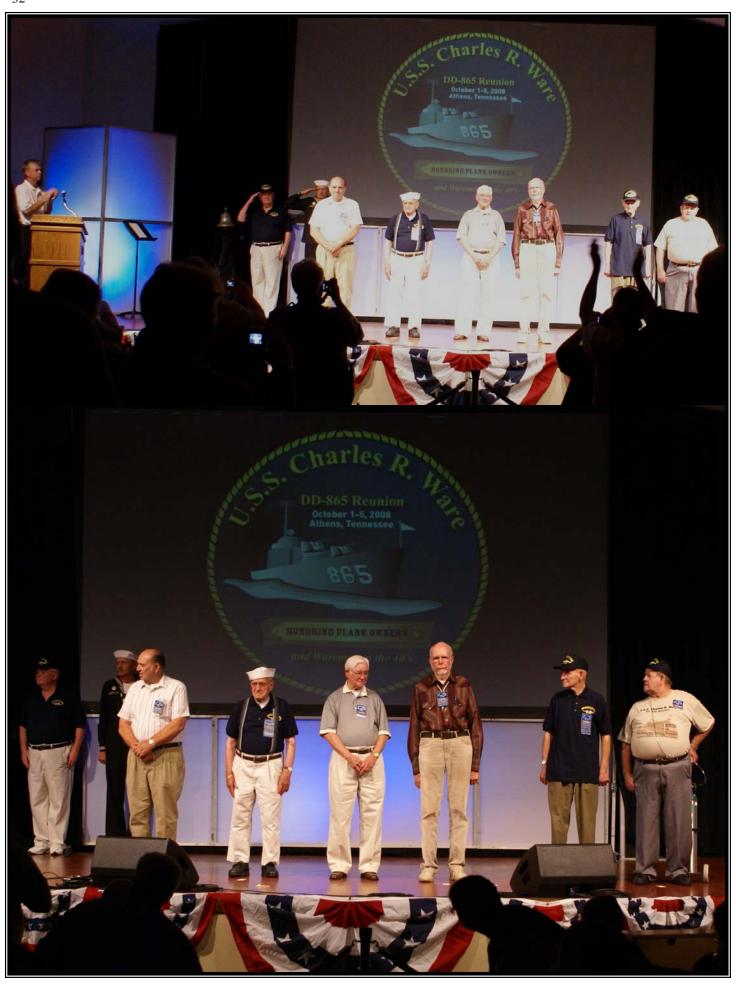

The banquet was at McMinn County High School on Saturday evening.
Those honored included WARE plank owners . . .

#### and WAREmen of the 1940s

... Including those who attended in uniform