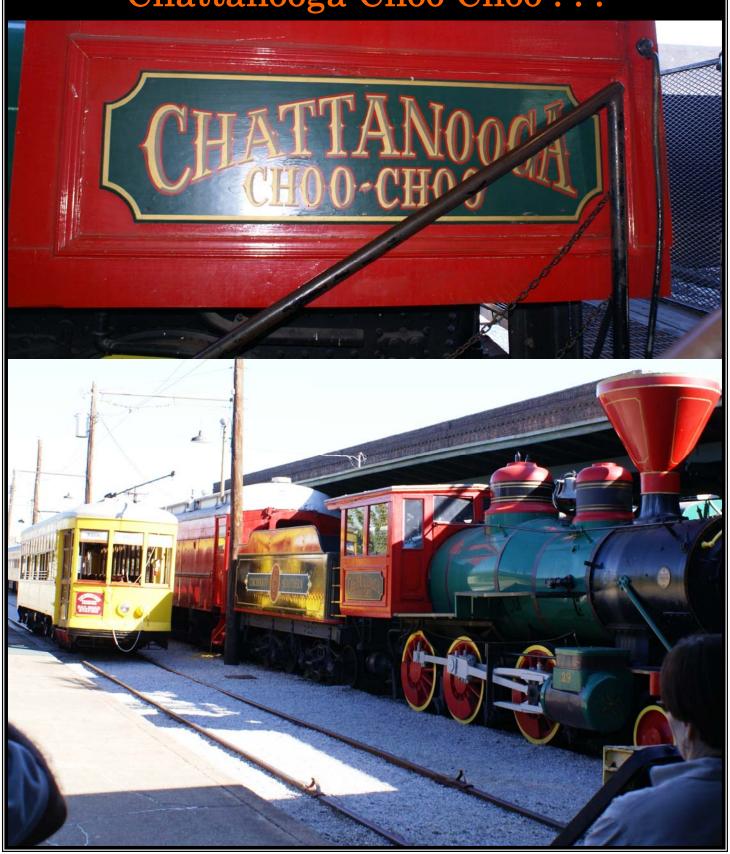

# We toured in and around Chatanooga on Thursday with a stop at the Chattanooga Choo Choo . . .