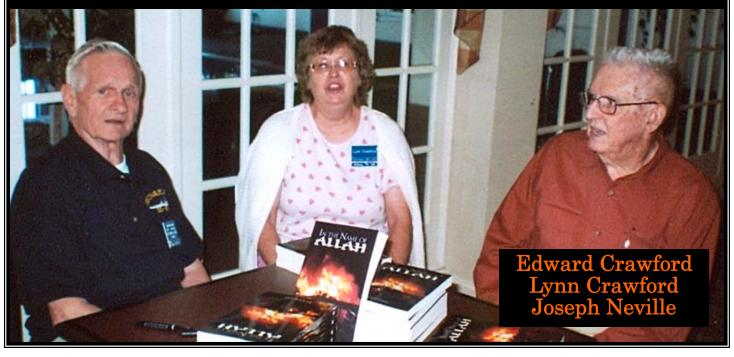

## While most of us ate lunch indoors, some went outside to hear the strains of a local band

During the reunion, we had a chance to sit down with Edward Crawford and buy an autographed of his novel *In the Name of Allah* 