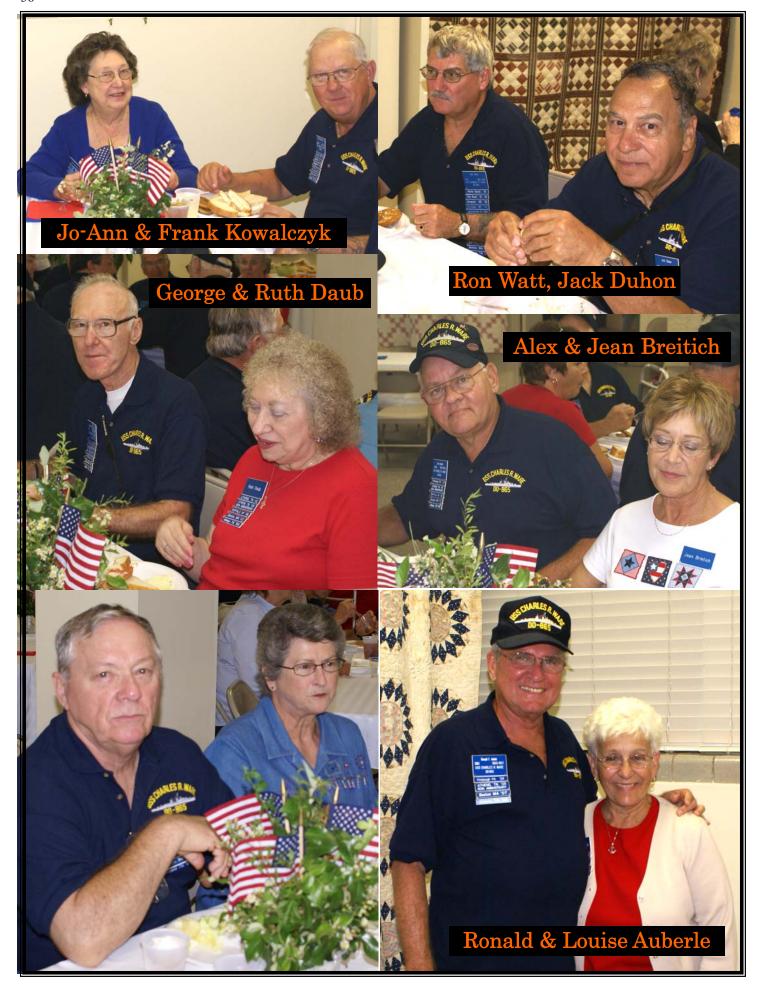

#### Charles R. Ware DD865 Crew Reunion October 1-5, 2008 — Athens, Tennessee Honoring Plank Owners & Waremen of the 1940s

It all started when we went to Registration in our hospitality room at the Holiday Inn Express

The hospitality rooms at the Holiday Inn Express and the Hampton Inn were the central points of our reunion . . .

... where a good conversation could be had by all and usually was