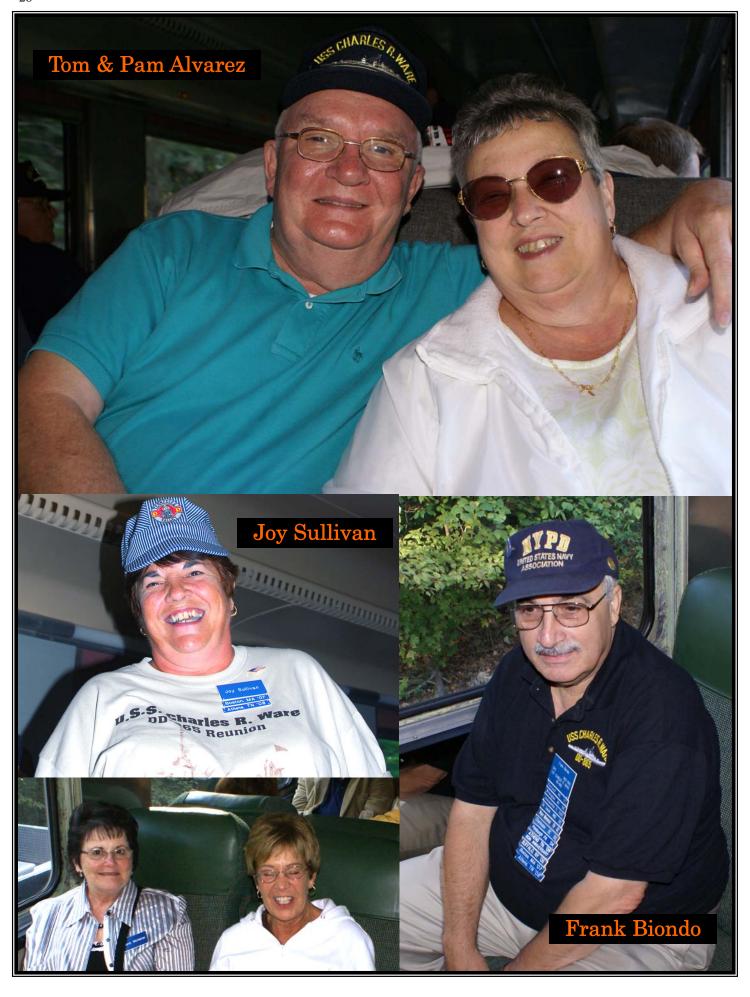

## The Hiwassee River Rail Adventure was day on Friday

We arrived at the Etowah L&H Depot and boarded shuttle busses which transported us to the train.

Once on board we settled in for a most enjoyable and relaxing three-and-a-half hour ride through eastern Tennessee