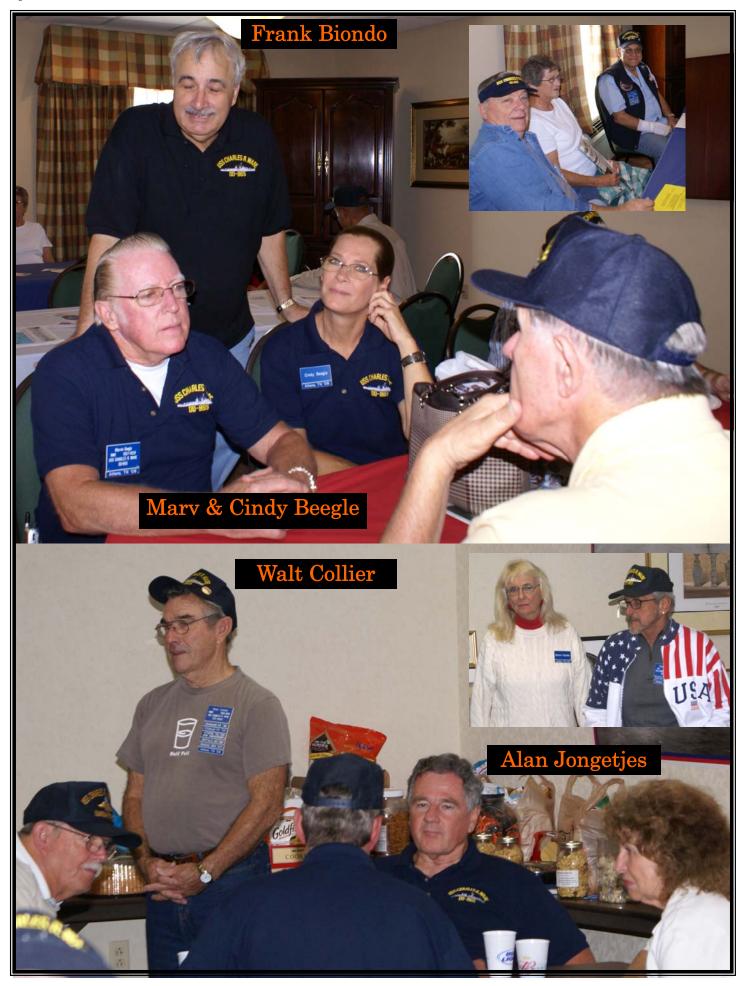

#### Charles R. Ware DD865 Crew Reunion October 1-5, 2008 — Athens, Tennessee Honoring Plank Owners & Waremen of the 1940s

It all started when we went to Registration in our hospitality room at the Holiday Inn Express

The hospitality rooms at the Holiday Inn Express and the Hampton Inn were the central points of our reunion . . .

... where a good conversation could be had by all and usually was