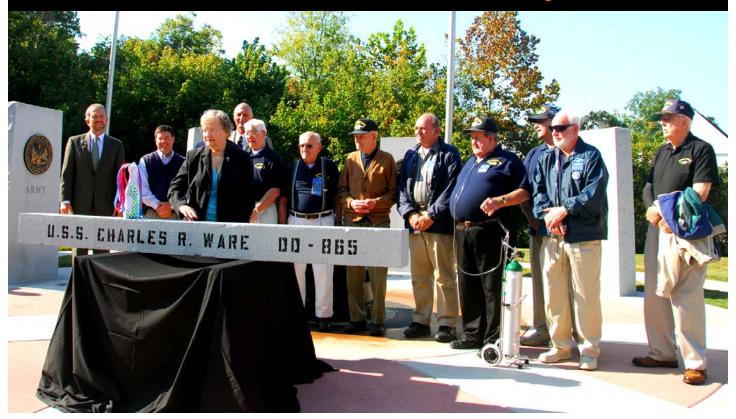

# A concert, "A Salute to the WARE Years," was presented at Athens Junior High School on Friday evening

We drove to the
McMinn Living Heritage Museum
where busses drove us to
Athens Veterans Memorial Park
for the Brick Ceremony

Austin Fesmire welcomes people to the Brick Ceremony. Alexandra Fesmire performs patriotic music

Irma Cantrell, Charles R. Ware's sister, backed up by the plank owners, Capation Neville and local politicians christens the WARE lintel at the Brick Ceremony

Captain Joseph Neville spoke and Jerry Alperstein performed "Taps" at the Brick Ceremony