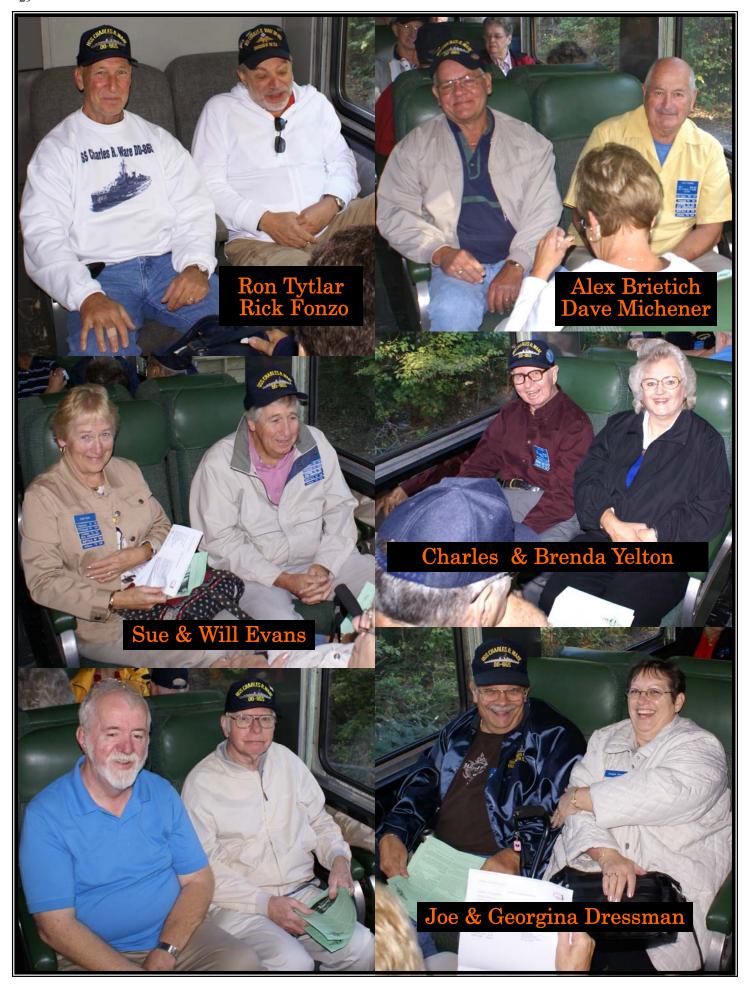

## The Hiwassee River Rail Adventure was day on Friday

We arrived at the Etowah L&H Depot and boarded shuttle busses which transported us to the train.

Once on board we settled in for a most enjoyable and relaxing three-and-a-half hour ride through eastern Tennessee