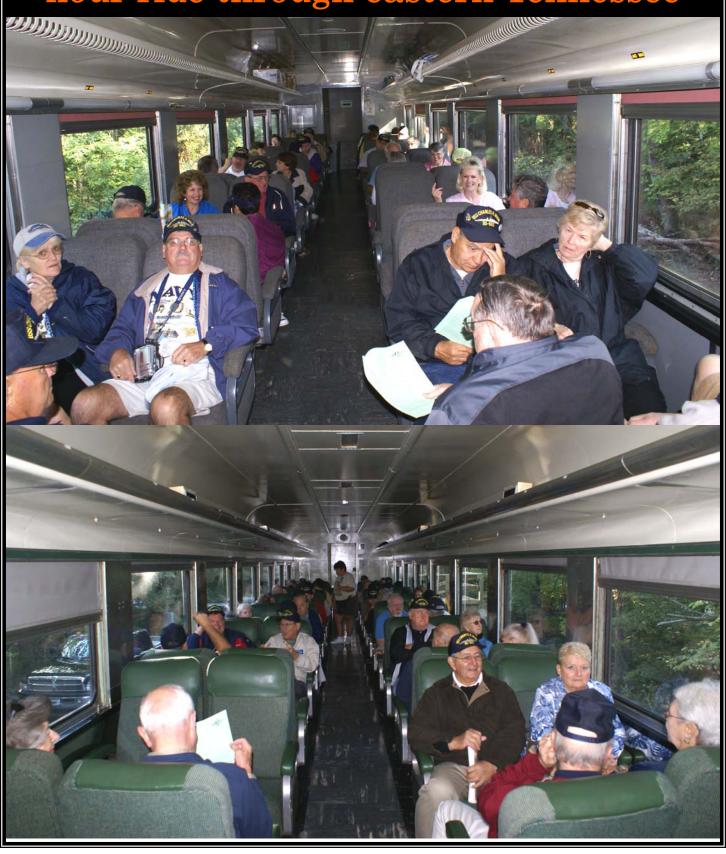

## The Hiwassee River Rail Adventure was day on Friday

We arrived at the Etowah L&H Depot and boarded shuttle busses which transported us to the train.

Once on board we settled in for a most enjoyable and relaxing three-and-a-half hour ride through eastern Tennessee