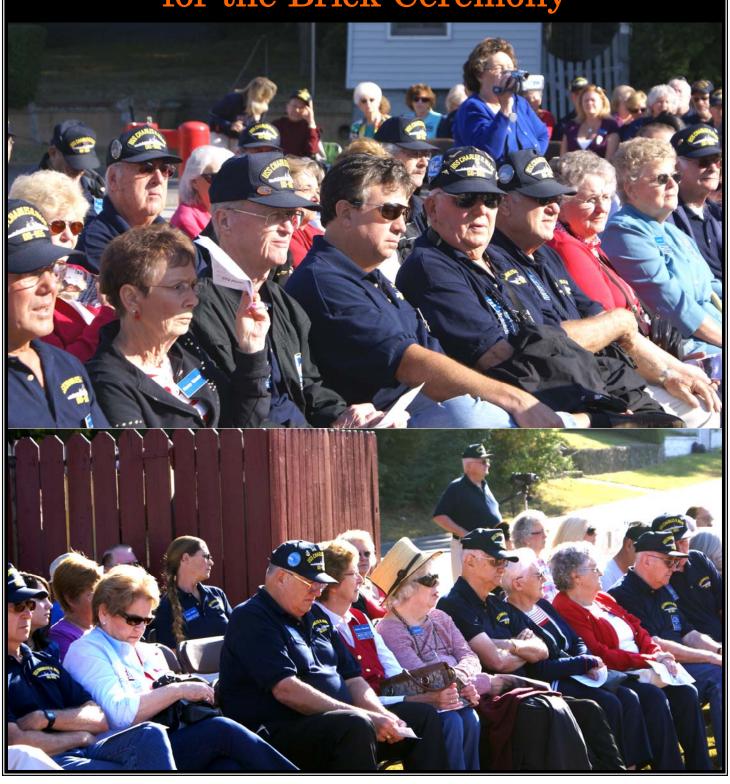

# A concert, "A Salute to the WARE Years," was presented at Athens Junior High School on Friday evening

We drove to the
McMinn Living Heritage Museum
where busses drove us to
Athens Veterans Memorial Park
for the Brick Ceremony

Austin Fesmire welcomes people to the Brick Ceremony. Alexandra Fesmire performs patriotic music

Irma Cantrell, Charles R. Ware's sister, backed up by the plank owners, Capation Neville and local politicians christens the WARE lintel at the Brick Ceremony