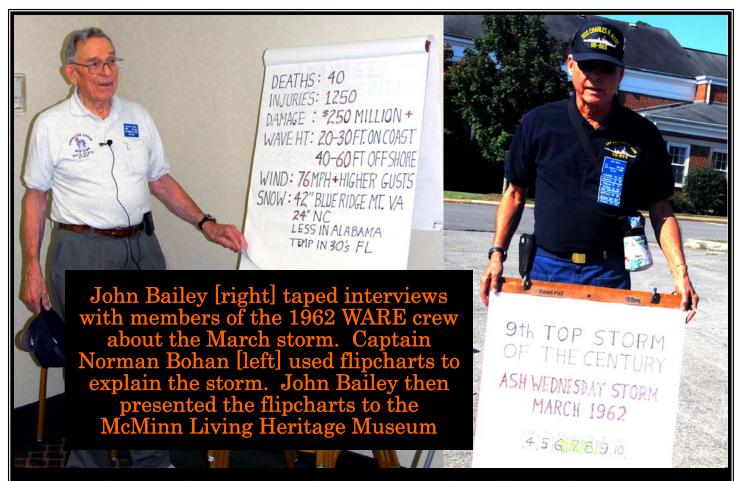

# A concert, "A Salute to the WARE Years," was presented at Athens Junior High School on Friday evening

We drove to the
McMinn Living Heritage Museum
where busses drove us to
Athens Veterans Memorial Park
for the Brick Ceremony