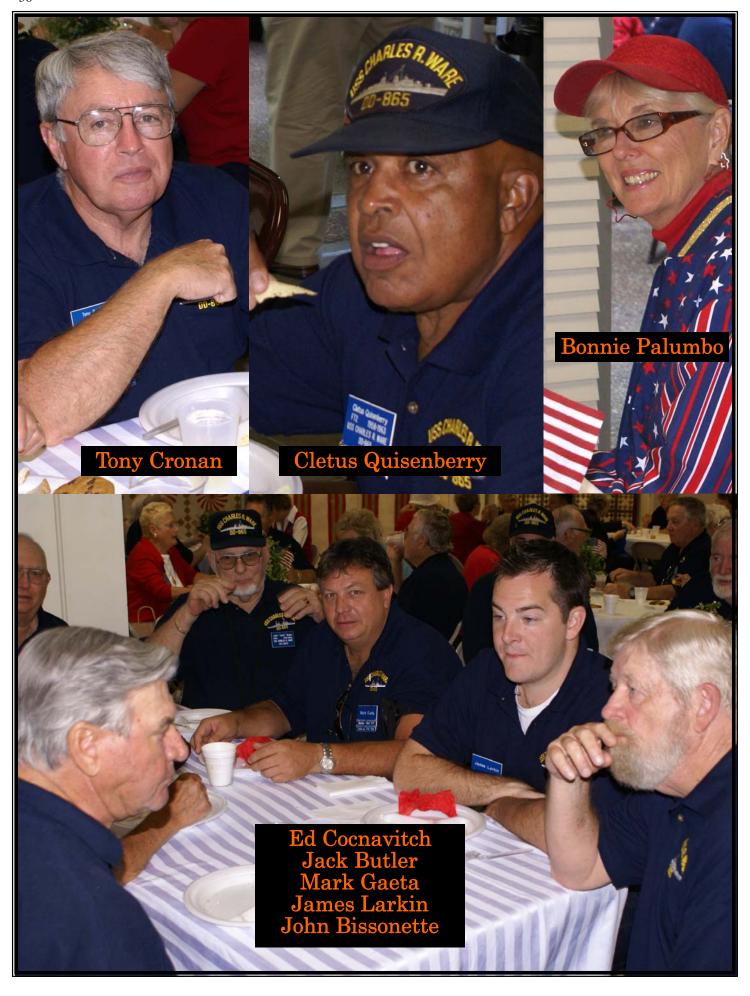

#### Charles R. Ware DD865 Crew Reunion October 1-5, 2008 — Athens, Tennessee Honoring Plank Owners & Waremen of the 1940s

It all started when we went to Registration in our hospitality room at the Holiday Inn Express

The hospitality rooms at the Holiday Inn Express and the Hampton Inn were the central points of our reunion . . .

... where a good conversation could be had by all and usually was