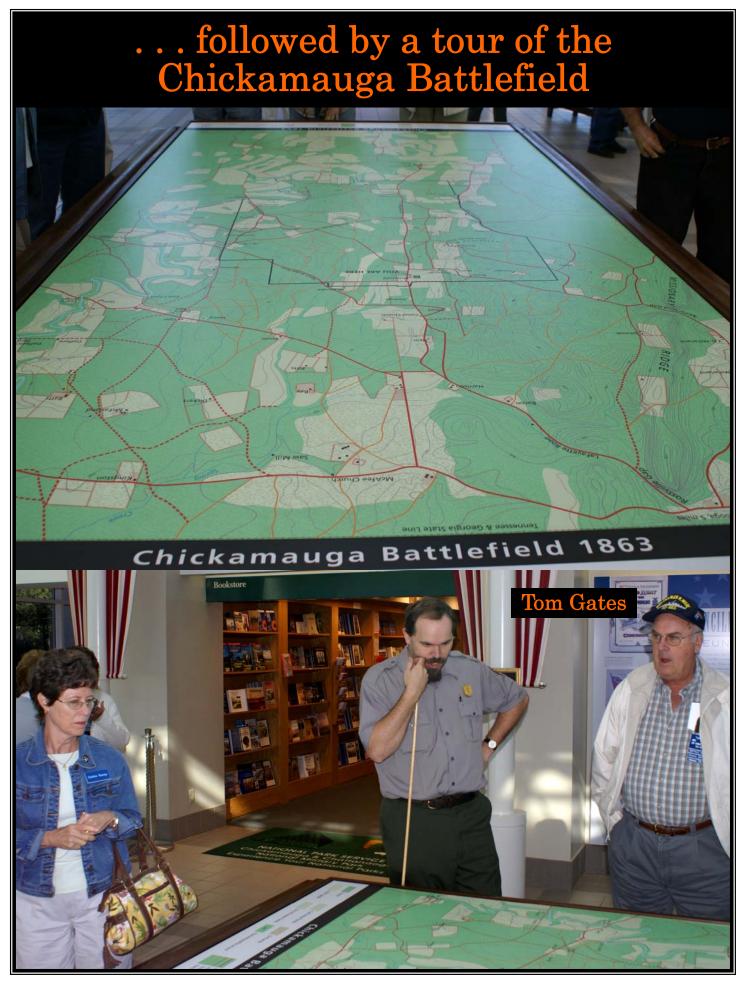

# We toured in and around Chatanooga on Thursday with a stop at the Chattanooga Choo Choo . . .