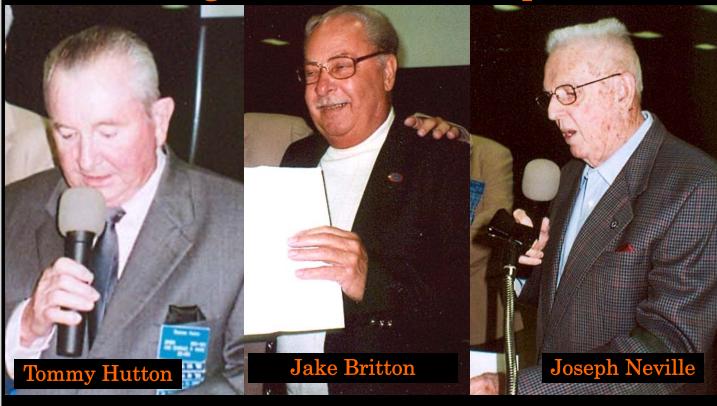

# . . . to see the new model. of the WARE. in its FRAM configuration

Jake Britton,
who has attended
all the WARE reunions
donated his
very-long nametag
to the
McMinn Living
Heritage Museum's
WARE exhibit