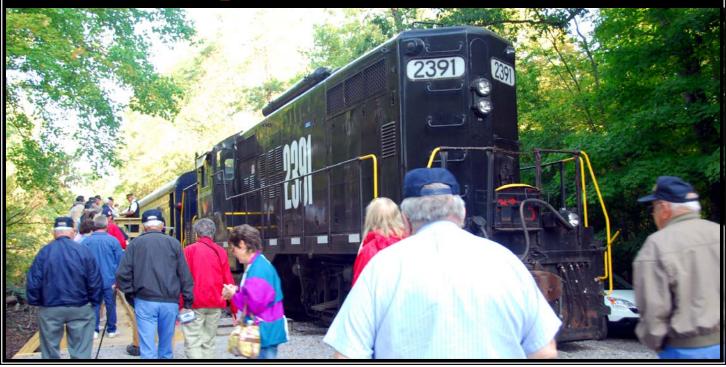

## The Hiwassee River Rail Adventure was day on Friday

We arrived at the Etowah L&H Depot and boarded shuttle busses which transported us to the train.

Once on board we settled in for a most enjoyable and relaxing three-and-a-half hour ride through eastern Tennessee