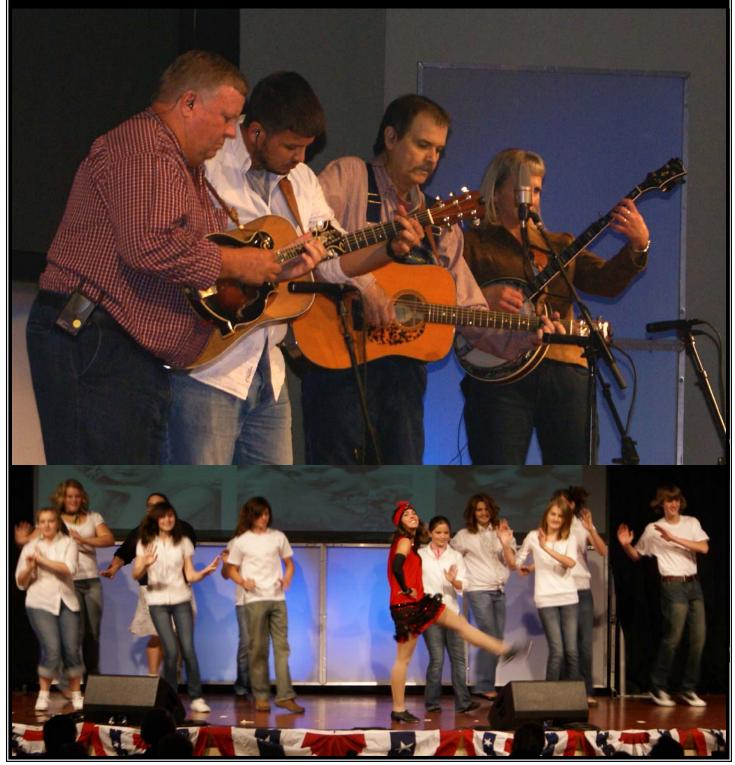

# A concert, "A Salute to the WARE Years," was presented at Athens Junior High School on Friday evening

We drove to the
McMinn Living Heritage Museum
where busses drove us to
Athens Veterans Memorial Park
for the Brick Ceremony