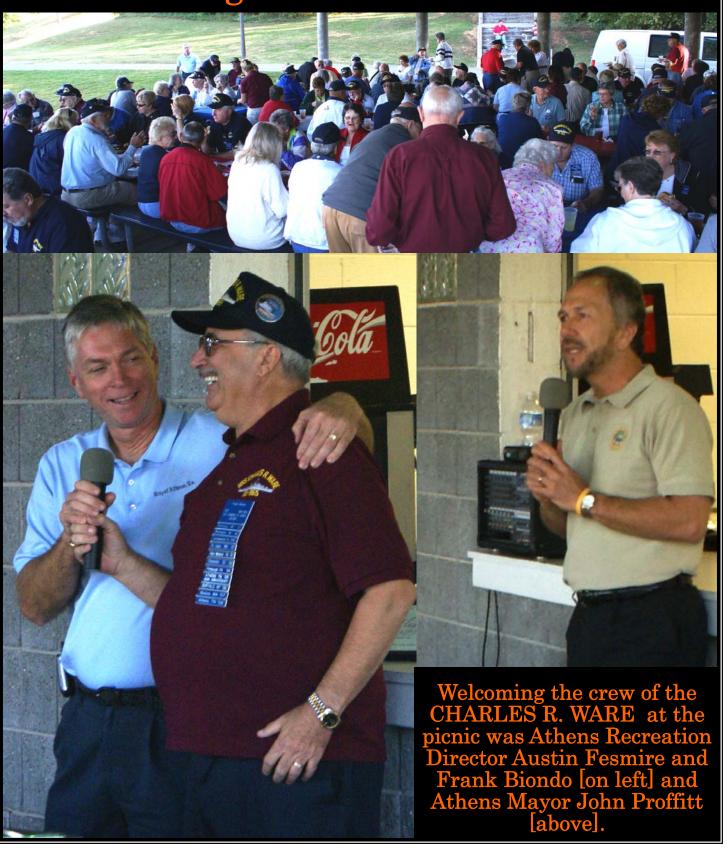

### Our reunion started on Wednesday evening with a picnic at Athens Regional Park Lake Pavilion

# A concert, "A Salute to the WARE Years," was presented at Athens Junior High School on Friday evening

We drove to the
McMinn Living Heritage Museum
where busses drove us to
Athens Veterans Memorial Park
for the Brick Ceremony