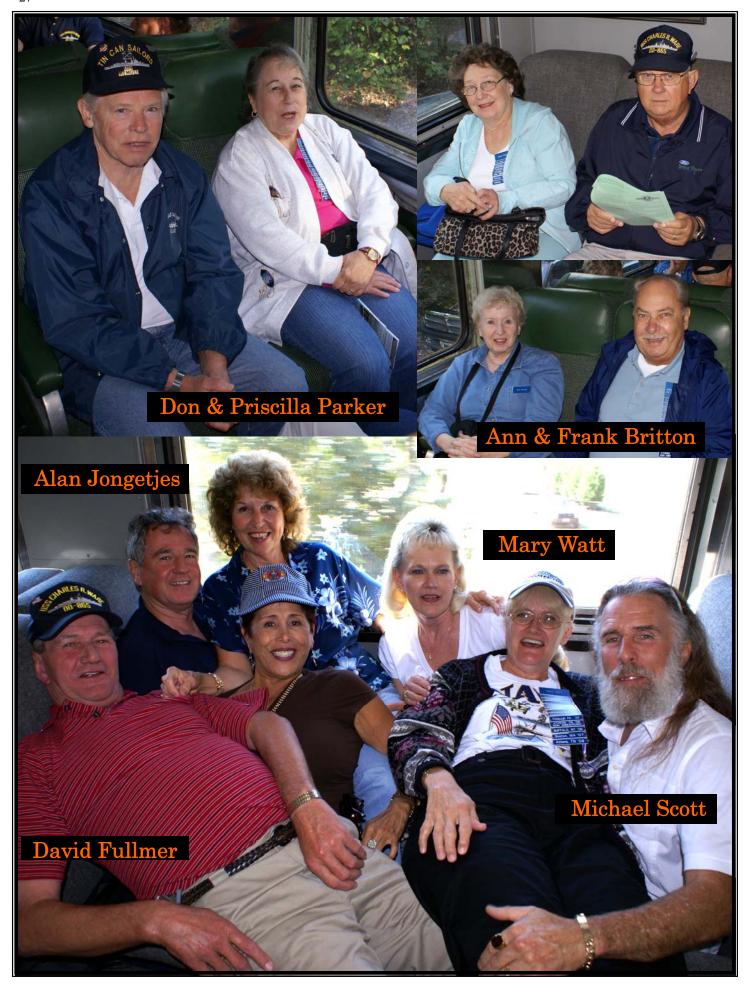

## The Hiwassee River Rail Adventure was day on Friday

We arrived at the Etowah L&H Depot and boarded shuttle busses which transported us to the train.

Once on board we settled in for a most enjoyable and relaxing three-and-a-half hour ride through eastern Tennessee