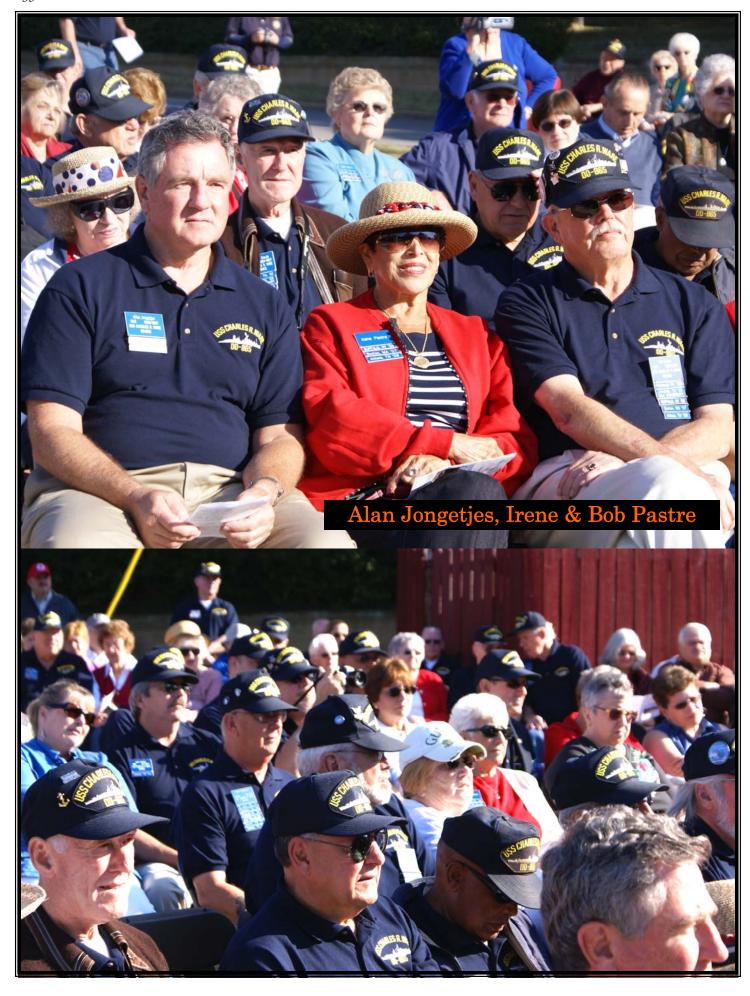

# A concert, "A Salute to the WARE Years," was presented at Athens Junior High School on Friday evening

We drove to the
McMinn Living Heritage Museum
where busses drove us to
Athens Veterans Memorial Park
for the Brick Ceremony

Aldo J. Casseri Williams ha bound U.S.N. John R. Bailey U.S.M. Robert E. Pastre U.S.N. Mordin Stanley M. Seavey Robert P. Curtis -U.S.N. U.S.N. Hiram P. Maxim II John N. Ryan U.S.N. U.S.N. Donald E. Poltz Louise Binyard-Pope U.S.N. U.S.N. E. Omohundro JR Sylvester Pope-U.S.N. U.S.N.

Austin Fesmire welcomes people to the Brick Ceremony. Alexandra Fesmire performs patriotic music

Irma Cantrell, Charles R. Ware's sister, backed up by the plank owners, Capation Neville and local politicians christens the WARE lintel at the Brick Ceremony