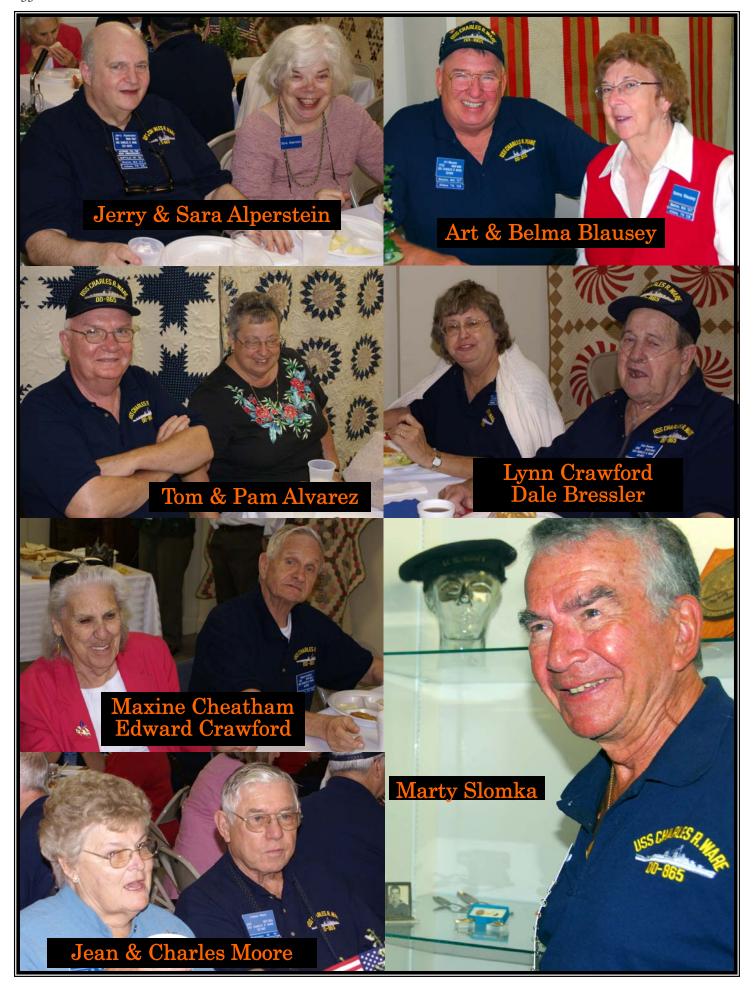

#### Charles R. Ware DD865 Crew Reunion October 1-5, 2008 — Athens, Tennessee Honoring Plank Owners & Waremen of the 1940s

It all started when we went to Registration in our hospitality room at the Holiday Inn Express

The hospitality rooms at the Holiday Inn Express and the Hampton Inn were the central points of our reunion . . .

... where a good conversation could be had by all and usually was