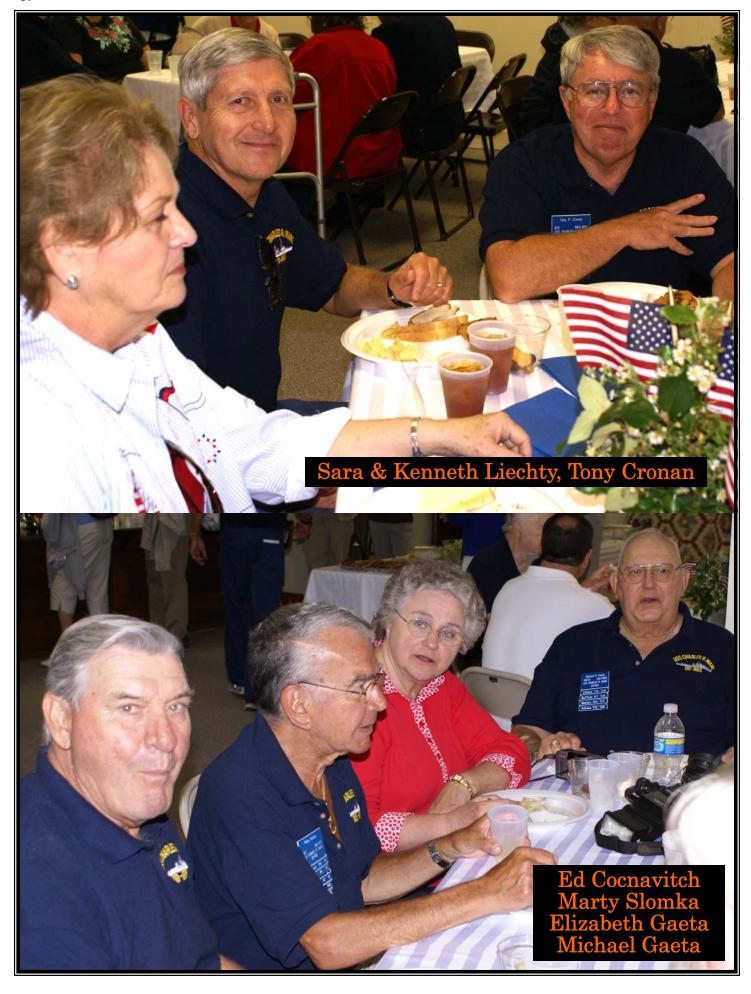

The hospitality rooms at the Holiday Inn Express and the Hampton Inn were the central points of our reunion . . .

... where a good conversation could be had by all and usually was