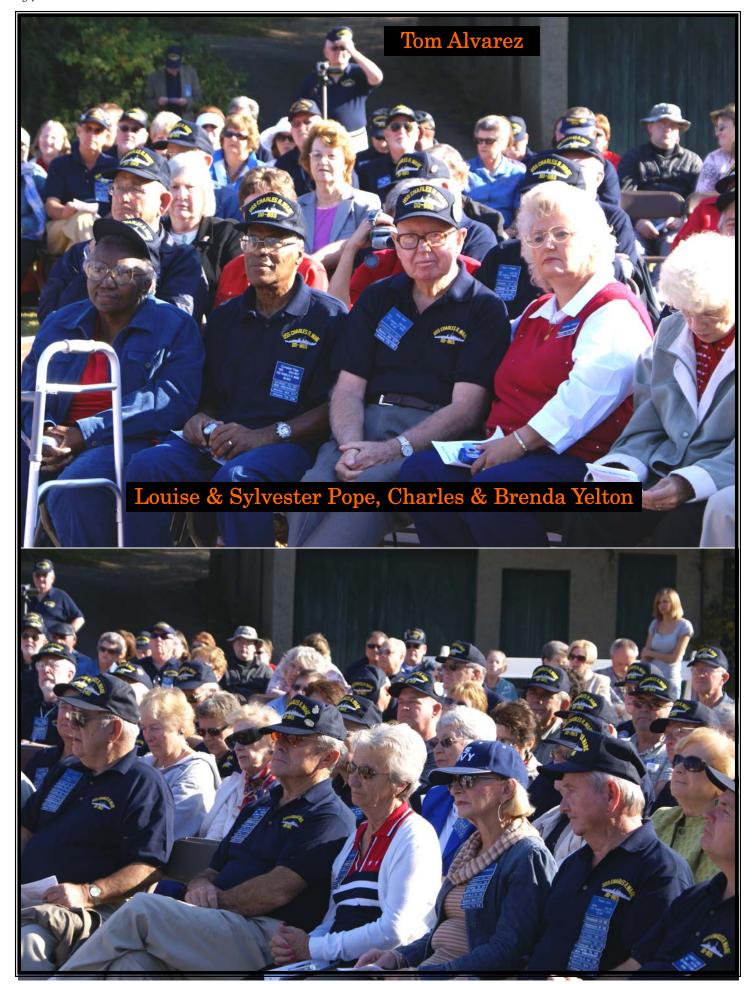

# A concert, "A Salute to the WARE Years," was presented at Athens Junior High School on Friday evening

We drove to the
McMinn Living Heritage Museum
where busses drove us to
Athens Veterans Memorial Park
for the Brick Ceremony

Aldo J. Casseri Williams ha bound U.S.N. John R. Bailey U.S.M. Robert E. Pastre U.S.N. Mordin Stanley M. Seavey Robert P. Curtis -U.S.N. U.S.N. Hiram P. Maxim II John N. Ryan U.S.N. U.S.N. Donald E. Poltz Louise Binyard-Pope U.S.N. U.S.N. E. Omohundro JR Sylvester Pope-U.S.N. U.S.N.

Austin Fesmire welcomes people to the Brick Ceremony. Alexandra Fesmire performs patriotic music

Irma Cantrell, Charles R. Ware's sister, backed up by the plank owners, Capation Neville and local politicians christens the WARE lintel at the Brick Ceremony