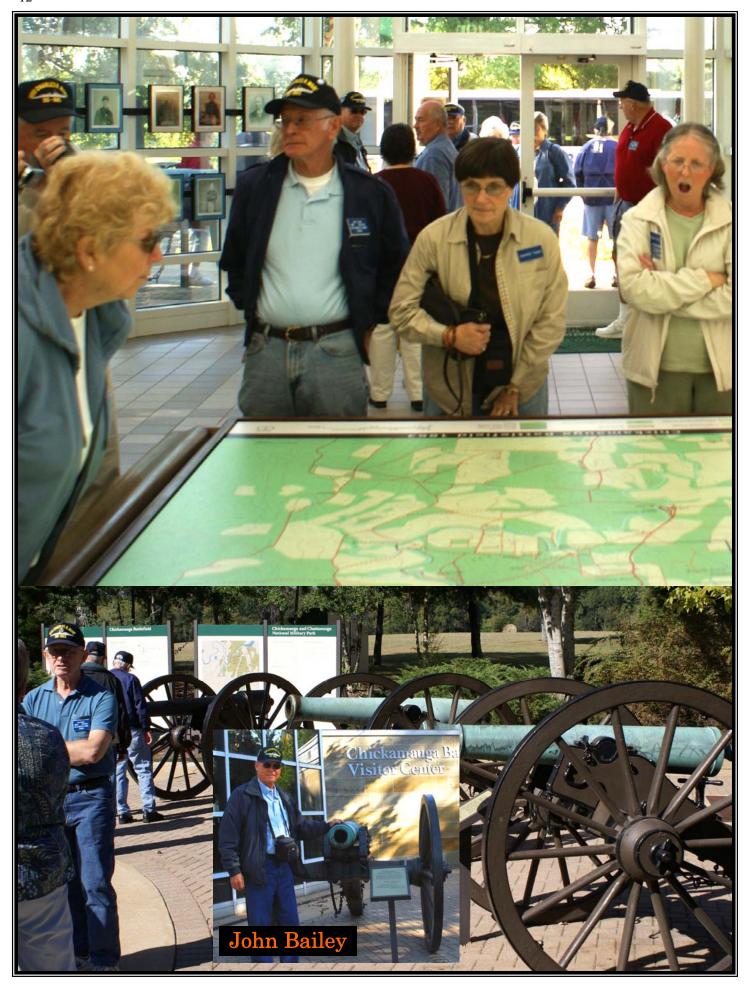

# We toured in and around Chatanooga on Thursday with a stop at the Chattanooga Choo Choo . . .