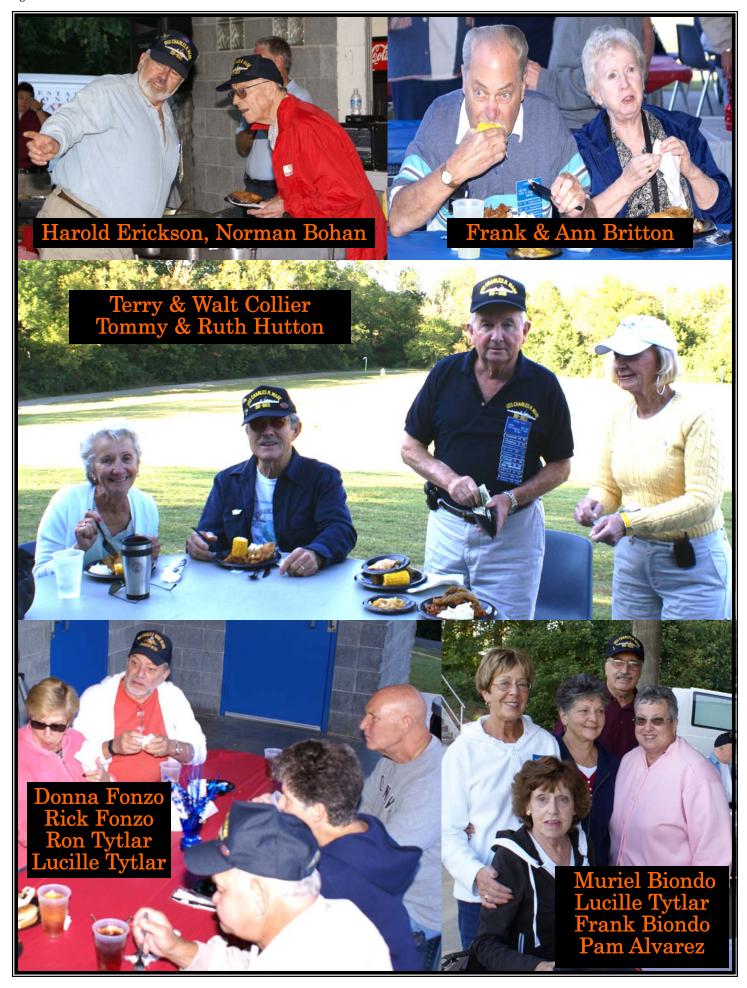

### Our reunion started on Wednesday evening with a picnic at Athens Regional Park Lake Pavilion