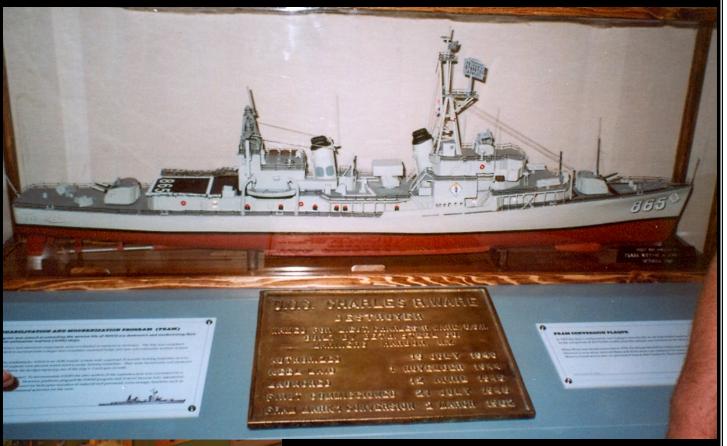

# . . . to see the new model. of the WARE. in its FRAM configuration

Jake Britton,
who has attended
all the WARE reunions
donated his
very-long nametag
to the
McMinn Living
Heritage Museum's
WARE exhibit