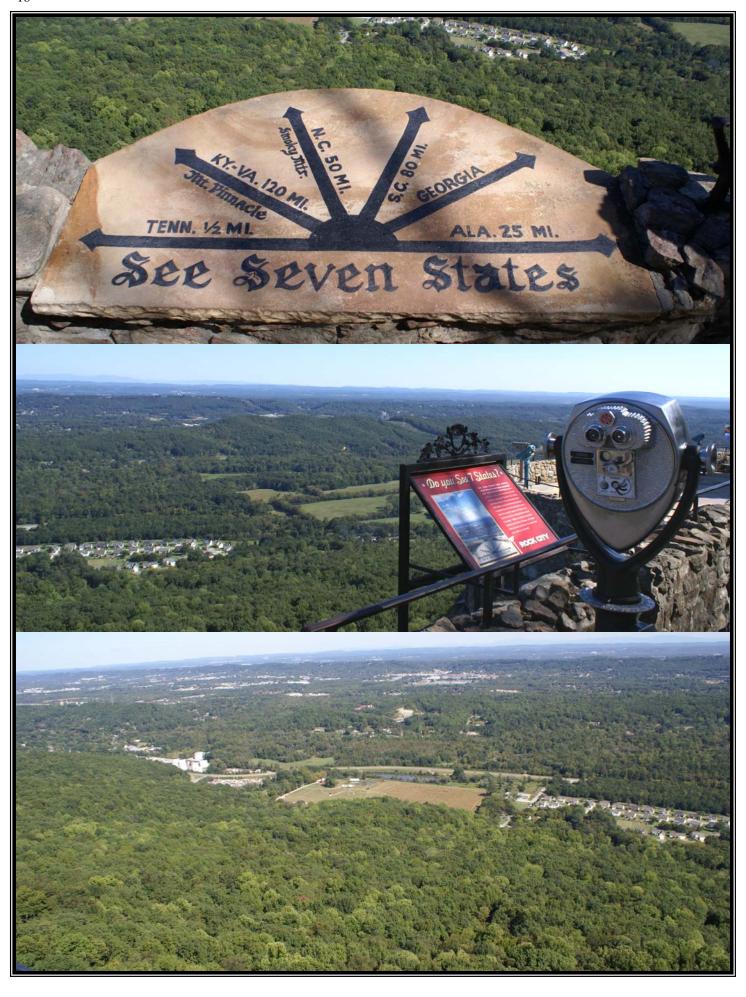

# We toured in and around Chatanooga on Thursday with a stop at the Chattanooga Choo Choo . . .